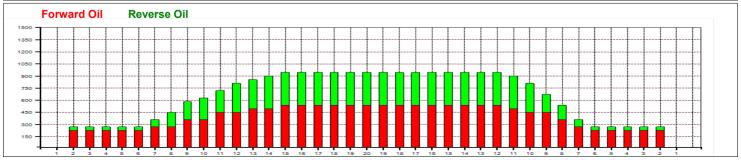

## 2020 BBF Finals - Juniors

Oil Pattern Distance: 41 Feet Reverse Brush Drop: 41 Feet Oil Per Board: 45 uL **Forward Oil Total:** 14.985 mL 9.54 mL **Reverse Oil Total: Volume Oil Total:** 24.525 mL Forward Boards Crossed: 333 Boards Reverse Boards Crossed: 212 Boards 545 Boards **Total Boards Crossed:** 