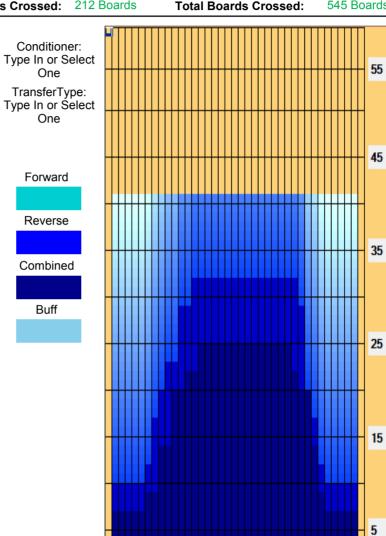

## 2020 BBF Finals - Juniors

Oil Pattern Distance: 41 Feet Reverse Brush Drop: 41 Feet Oil Per Board: 45 uL **Forward Oil Total:** 14.985 mL 9.54 mL **Reverse Oil Total: Volume Oil Total:** 24.525 mL Forward Boards Crossed: 333 Boards Reverse Boards Crossed: 212 Boards 545 Boards **Total Boards Crossed:** 

|   | Start                 | Stop  | Loads | Speed  | Crossed | Start | End  | Feet | T.Oil |
|---|-----------------------|-------|-------|--------|---------|-------|------|------|-------|
| 1 | 2L                    | 2R    | 5     | 14     | 185     | 0.0   | 7.9  | 7.9  | 8325  |
| 2 | 7L                    | 7R    | 1     | 14     | 27      | 7.9   | 9.8  | 1.9  | 1215  |
| 3 | 9L                    | 8R    | 2     | 18     | 48      | 9.8   | 14.9 | 5.1  | 2160  |
| 4 | 11L                   | 9R    | 2     | 18     | 42      | 14.9  | 20.0 | 5.1  | 1890  |
| 5 | 13L                   | 11R   | 1     | 18     | 17      | 20.0  | 22.5 | 2.5  | 765   |
| 6 | 15L                   | 12R   | 1     | 18     | 14      | 22.5  | 25.0 | 2.5  | 630   |
| 7 | 2L                    | 2R    | 0     | 22     | 0       | 25.0  | 34.0 | 9.0  | 0     |
| 8 | 2L                    | 2R    | 0     | 30     | 0       | 34.0  | 41.0 | 7.0  | 0     |
|   |                       |       |       |        |         |       |      |      |       |
|   | $\longleftrightarrow$ | Forwa |       | everse | More    |       |      |      |       |

|   | Start                 | Stop  | Loads | Speed  | Crossed | Start | End  | Feet | T.Oil |
|---|-----------------------|-------|-------|--------|---------|-------|------|------|-------|
| 1 | 2L                    | 2R    | 0     | 30     | 0       | 41.0  | 32.0 | -9.0 | 0     |
| 2 | 14L                   | 11R   | 1     | 22     | 16      | 32.0  | 28.9 | -3.1 | 720   |
| 3 | 12L                   | 10R   | 2     | 22     | 38      | 28.9  | 22.7 | -6.2 | 1710  |
| 4 | 10L                   | 10R   | 1     | 22     | 21      | 22.7  | 19.6 | -3.1 | 945   |
| 5 | 9L                    | 9R    | 1     | 18     | 23      | 19.6  | 17.1 | -2.5 | 1035  |
| 6 | 8L                    | 8R    | 2     | 18     | 50      | 17.1  | 12.0 | -5.1 | 2250  |
| 7 | 7L                    | 7R    | 1     | 18     | 27      | 12.0  | 9.5  | -2.5 | 1215  |
| 8 | 2L                    | 2R    | 1     | 14     | 37      | 9.5   | 7.6  | -1.9 | 1665  |
| 9 | 2L                    | 2R    | 0     | 14     | 0       | 7.6   | 0.0  | -7.6 | 0     |
|   |                       |       |       |        |         |       |      |      |       |
|   | $\longleftrightarrow$ | Forwa |       | everse | More    |       |      |      |       |