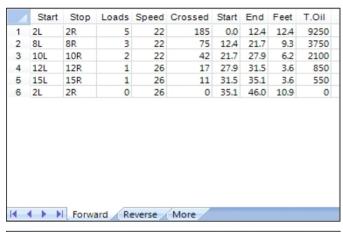

| 1 2L<br>2 15L | 2R<br>15R | 0 | 30 | 0  | 46.0 | 33.0 | -13.0  | 0    |
|---------------|-----------|---|----|----|------|------|--------|------|
|               | 15R       |   |    |    |      | 33.0 | - 13.0 | U    |
| - 101         |           | 1 | 26 | 11 | 33.0 | 29.4 | -3.6   | 550  |
| 3 12L         | 12R       | 1 | 26 | 17 | 29.4 | 25.8 | -3.6   | 850  |
| 4 10L         | 10R       | 1 | 22 | 21 | 25.8 | 22.7 | -3.1   | 1050 |
| 5 8L          | 8R        | 2 | 22 | 50 | 22.7 | 16.5 | -6.2   | 2500 |
| 6 6L          | 6R        | 3 | 22 | 87 | 16.5 | 7.2  | -9.3   | 4350 |
| 7 2L          | 2R        | 0 | 22 | 0  | 7.2  | 0.0  | -7.2   | 0    |
|               |           |   |    |    |      |      |        |      |