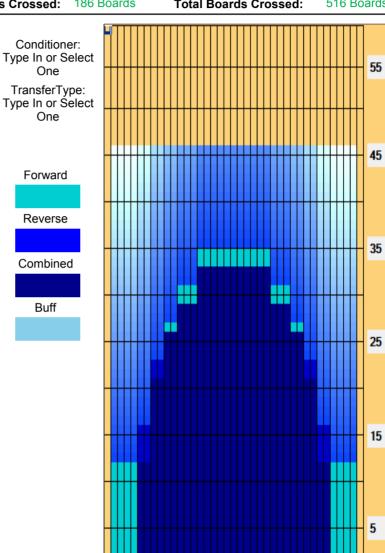

## 2020 BBF Individual Finals - Long

Oil Pattern Distance: 46 Feet Reverse Brush Drop: 46 Feet Oil Per Board: 50 uL 16.5 mL **Forward Oil Total: Reverse Oil Total:** 9.3 mL **Volume Oil Total:** 25.8 mL 516 Boards Forward Boards Crossed: 330 Boards Reverse Boards Crossed: 186 Boards **Total Boards Crossed:** 