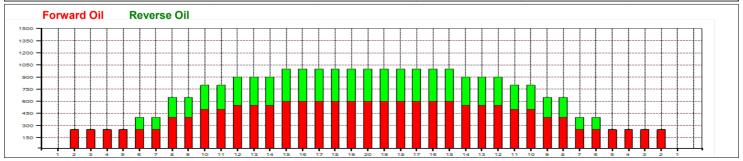

## 2020 BBF Individual Finals - Long

Oil Pattern Distance: 46 Feet Reverse Brush Drop: 46 Feet Oil Per Board: 50 uL 16.5 mL **Forward Oil Total: Reverse Oil Total:** 9.3 mL **Volume Oil Total:** 25.8 mL 516 Boards Forward Boards Crossed: 330 Boards Reverse Boards Crossed: 186 Boards **Total Boards Crossed:** 