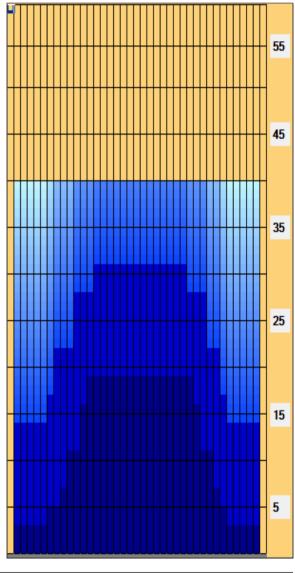

## 2020 BBF FINALS

Oil Pattern Distance: 40 Feet Reverse Brush Drop: 40 Feet Oil Per Board: 50 uL 12.9 mL **Forward Oil Total: Reverse Oil Total:** 12.1 mL 25 mL **Volume Oil Total:** Forward Boards Crossed: 258 Boards Reverse Boards Crossed: 242 Boards 500 Boards **Total Boards Crossed:** 

|   | Start | Stop | Loads  | Speed        | Crossed | Start | End  | Feet | T.Oil |
|---|-------|------|--------|--------------|---------|-------|------|------|-------|
| 1 | 2L    | 2R   | 3      | 14           | 111     | 0.0   | 3.9  | 3.9  | 5550  |
| 2 | 7L    | 7R   | 1      | 14           | 27      | 3.9   | 5.8  | 1.9  | 1350  |
| 3 | 9L    | 8R   | 1      | 14           | 24      | 5.8   | 7.7  | 1.9  | 1200  |
| 4 | 10L   | 9R   | 2      | 14           | 44      | 7.7   | 11.6 | 3.9  | 2200  |
| 5 | 12L   | 11R  | 2      | 18           | 36      | 11.6  | 16.7 | 5.1  | 1800  |
| 6 | 13L   | 12R  | 1      | 18           | 16      | 16.7  | 19.2 | 2.5  | 800   |
| 7 | 2L    | 2R   | 0      | 18           | 0       | 19.2  | 28.0 | 8.8  | 0     |
| В | 2L    | 2R   | 0      | 22           | 0       | 28.0  | 35.0 | 7.0  | 0     |
|   |       |      | _      |              | _       |       | 40.0 |      |       |
| 9 | 2L    | 2R   | 0      | 30           | 0       | 35.0  | 40.0 | 5.0  | 0     |
| 9 | 2L    |      |        | 30<br>everse | More    | 35.0  | 40.0 | 5.0  | 0     |
| 9 |       |      | ard Re | everse       |         | Start | End  | Feet | T.Oil |