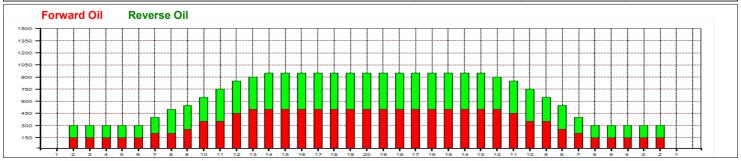

## 2020 BBF FINALS

Oil Pattern Distance: 40 Feet Reverse Brush Drop: 40 Feet Oil Per Board: 50 uL 12.9 mL **Forward Oil Total: Reverse Oil Total:** 12.1 mL 25 mL **Volume Oil Total:** Forward Boards Crossed: 258 Boards Reverse Boards Crossed: 242 Boards 500 Boards **Total Boards Crossed:** 

|   | Start | Stop | Loads  | Speed        | Crossed | Start | End  | Feet | T.Oil |
|---|-------|------|--------|--------------|---------|-------|------|------|-------|
| 1 | 2L    | 2R   | 3      | 14           | 111     | 0.0   | 3.9  | 3.9  | 5550  |
| 2 | 7L    | 7R   | 1      | 14           | 27      | 3.9   | 5.8  | 1.9  | 1350  |
| 3 | 9L    | 8R   | 1      | 14           | 24      | 5.8   | 7.7  | 1.9  | 1200  |
| 4 | 10L   | 9R   | 2      | 14           | 44      | 7.7   | 11.6 | 3.9  | 2200  |
| 5 | 12L   | 11R  | 2      | 18           | 36      | 11.6  | 16.7 | 5.1  | 1800  |
| 6 | 13L   | 12R  | 1      | 18           | 16      | 16.7  | 19.2 | 2.5  | 800   |
| 7 | 2L    | 2R   | 0      | 18           | 0       | 19.2  | 28.0 | 8.8  | 0     |
| В | 2L    | 2R   | 0      | 22           | 0       | 28.0  | 35.0 | 7.0  | 0     |
|   |       |      | _      |              | _       |       | 40.0 |      |       |
| 9 | 2L    | 2R   | 0      | 30           | 0       | 35.0  | 40.0 | 5.0  | 0     |
| 9 | 2L    |      |        | 30<br>everse | More    | 35.0  | 40.0 | 5.0  | 0     |
| 9 |       |      | ard Re | everse       |         | Start | End  | Feet | T.Oil |