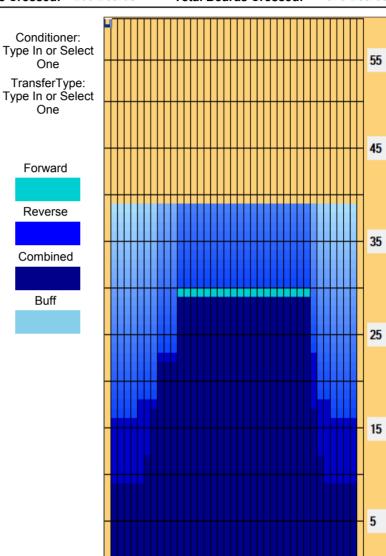

## BBF 2021 - 39

Oil Pattern Distance: 39 Feet Reverse Brush Drop: 39 Feet Oil Per Board: 50 uL **Forward Oil Total:** 20.25 mL **Reverse Oil Total:** 13.25 mL **Volume Oil Total:** 33.5 mL 670 Boards Forward Boards Crossed: 405 Boards Reverse Boards Crossed: 265 Boards **Total Boards Crossed:** 