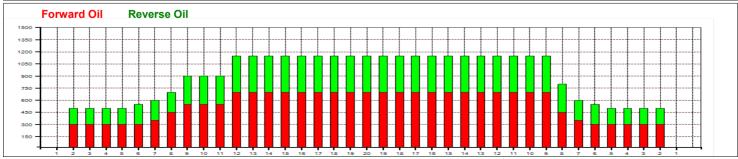

## BBF 2021 - 39

Oil Pattern Distance: 39 Feet Reverse Brush Drop: 39 Feet Oil Per Board: 50 uL **Forward Oil Total:** 20.25 mL **Reverse Oil Total:** 13.25 mL **Volume Oil Total:** 33.5 mL 670 Boards Forward Boards Crossed: 405 Boards Reverse Boards Crossed: 265 Boards **Total Boards Crossed:** 