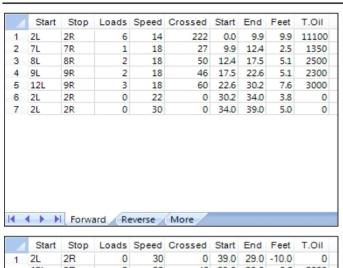

## BBF 2021 - 39

Oil Pattern Distance: 39 Feet Reverse Brush Drop: 39 Feet Oil Per Board: 50 uL **Forward Oil Total:** 20.25 mL **Reverse Oil Total:** 13.25 mL **Volume Oil Total:** 33.5 mL 670 Boards Forward Boards Crossed: 405 Boards Reverse Boards Crossed: 265 Boards **Total Boards Crossed:** 