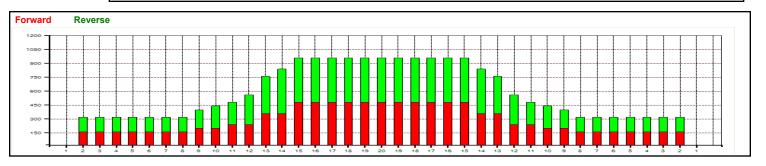

## 2008 EBT Masters (3043)

Oil Per Board: 40 uL Oil Pattern Distance: 43 Feet Volume Oil Total: 22 mL Total Boards Crossed: 550 Boards

Forward Oil Total: 10.72 mL Reverse Oil Total: 11.28 mL Forward Boards Crossed: 268 Boards Reverse Boards Crossed: 282 Boards

|   | Start | Stop | Loads | Speed | Crossed | Start | End  | Feet | T.Oil |
|---|-------|------|-------|-------|---------|-------|------|------|-------|
| 1 | 2L    | 2R   | 4     | 10    | 148     | 0.0   | 4.2  | 4.2  | 5,920 |
| 2 | 9L    | 9R   | 1     | 14    | 23      | 4.2   | 6.1  | 1.9  | 920   |
| 3 | 11L   | 11R  | 1     | 14    | 19      | 6.1   | 8.0  | 1.9  | 760   |
| 4 | 13L   | 13R  | 3     | 18    | 45      | 8.0   | 15.6 | 7.6  | 1800  |
| 5 | 15L   | 15R  | 3     | 18    | 33      | 15.6  | 23.2 | 7.6  | 1320  |
| 6 | 2L    | 2R   | 0     | 18    | 0       | 23.2  | 30.0 | 6.8  | 0     |
| 7 | 2L    | 2R   | 0     | 22    | 0       | 30.0  | 36.0 | 6.0  | 0     |
| 8 | 2L    | 2R   | 0     | 26    | 0       | 36.0  | 43.0 | 7.0  | 0     |
|   |       |      |       |       |         |       |      |      |       |
|   |       |      |       |       |         |       |      |      |       |

| Forward Oil  |
|--------------|
| Reverse Oil  |
| Combined Oil |
| Buff Area    |

Start Stop Loads Speed Crossed Start End Feet T.Oil 2L 2R 0 30 0 43.0 33.0 -10.0 0 2 14R 18 26 33.0 27.9 -5.1 1040 2 14L 13R 2 18 30 27.9 22.8 -5.1 1200 3 13L 12L 12R 2 14 34 22.8 18.9 -3.9 1360 4 10L 10R 1 14 21 18.9 17.0 -1.9 840 5 9R 1 14 920 9L 23 15.1 -1.9 17.0 6 7 2L 2R 4 14 148 15.1 7.2 -7.9 5920 0 8 2L 2R 10 0 7.2 0.0 -7.2 0