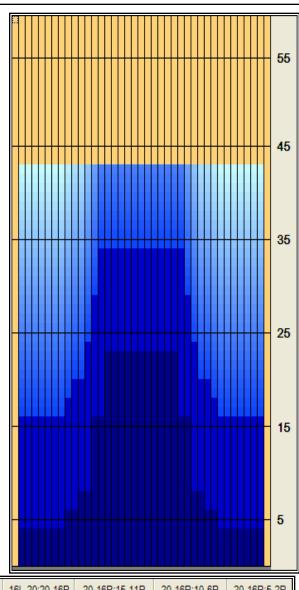

## 2008 EBT Masters (3043)

Oil Per Board: 40 uL Oil Pattern Distance: 43 Feet Volume Oil Total: 22 mL Total Boards Crossed: 550 Boards

Forward Oil Total: 10.72 mL Reverse Oil Total: 11.28 mL Forward Boards Crossed: 268 Boards Reverse Boards Crossed: 282 Boards

|   | Start | Stop | Loads | Speed | Crossed | Start | End  | Feet | T.Oil |
|---|-------|------|-------|-------|---------|-------|------|------|-------|
| 1 | 2L    | 2R   | 4     | 10    | 148     | 0.0   | 4.2  | 4.2  | 5,920 |
| 2 | 9L    | 9R   | 1     | 14    | 23      | 4.2   | 6.1  | 1.9  | 920   |
| 3 | 11L   | 11R  | 1     | 14    | 19      | 6.1   | 8.0  | 1.9  | 760   |
| 4 | 13L   | 13R  | 3     | 18    | 45      | 8.0   | 15.6 | 7.6  | 1800  |
| 5 | 15L   | 15R  | 3     | 18    | 33      | 15.6  | 23.2 | 7.6  | 1320  |
| 6 | 2L    | 2R   | 0     | 18    | 0       | 23.2  | 30.0 | 6.8  | 0     |
| 7 | 2L    | 2R   | 0     | 22    | 0       | 30.0  | 36.0 | 6.0  | 0     |
| 8 | 2L    | 2R   | 0     | 26    | 0       | 36.0  | 43.0 | 7.0  | 0     |
|   |       |      |       |       |         |       |      |      |       |
|   |       |      |       |       |         |       |      |      |       |

| Forward Oil  |
|--------------|
| Reverse Oil  |
| Combined Oil |
| Buff Area    |

Start Stop Loads Speed Crossed Start End Feet T.Oil 2L 2R 0 30 0 43.0 33.0 -10.0 0 2 14R 18 26 33.0 27.9 -5.1 1040 2 14L 13R 2 18 30 27.9 22.8 -5.1 1200 3 13L 12L 12R 2 14 34 22.8 18.9 -3.9 1360 4 10L 10R 1 14 21 18.9 17.0 -1.9 840 5 9R 1 14 920 9L 23 15.1 -1.9 17.0 6 7 2L 2R 4 14 148 15.1 7.2 -7.9 5920 0 8 2L 2R 10 0 7.2 0.0 -7.2 0