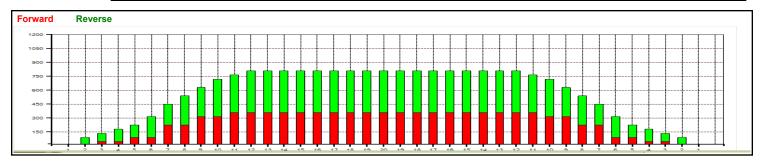

## 2007 EBT Storm San Marino Open

Oil Per Board: 45 uL Oil Pattern Distance: 37 Feet Volume Oil Total: 21.87 mL Total Boards Crossed: 486 Boards

Forward Oil Total: 9.54 mL Reverse Oil Total: 12.33 mL
Forward Boards Crossed: 212 Boards Reverse Boards Crossed: 274 Boards

| 2 5<br>3 7<br>4 9<br>5 1<br>6 2<br>7 2 | 5L<br>7L<br>9L | 3R<br>5R<br>7R<br>9R | 1<br>1<br>3 | 10<br>10<br>14 | 35<br>31 | 0.0  | 0.0  | 0.0  | 1,575 |
|----------------------------------------|----------------|----------------------|-------------|----------------|----------|------|------|------|-------|
| 3 7<br>4 9<br>5 1<br>6 2<br>7 2        | 7L<br>9L       | 7R                   | 3           |                | 31       | 0.0  | 1.4  | 1.4  |       |
| 3 7<br>4 9<br>5 1<br>6 2<br>7 2        | 9L             |                      |             | 14             |          |      |      | 1.4  | 1395  |
| 5 1<br>6 2<br>7 2                      |                | 9R                   |             | 14             | 81       | 1.4  | 7.3  | 5.9  | 3645  |
| 6 2<br>7 2                             | 11L            |                      | 2           | 14             | 46       | 7.3  | 11.2 | 3.9  | 2070  |
| 7 2                                    |                | 11R                  | 1           | 18             | 19       | 11.2 | 13.7 | 2.5  | 855   |
|                                        | 2L             | 2R                   | 0           | 18             | 0        | 13.7 | 25.0 | 11.3 | 0     |
| 8 2                                    | 2L             | 2R                   | 0           | 22             | 0        | 25.0 | 31.0 | 6.0  | 0     |
|                                        | 2L             | 2R                   | 0           | 26             | 0        | 31.0 | 37.0 | 6.0  | 0     |
| I◀ ▼ ▶ N Forward Reverse / More Info   |                |                      |             |                |          |      |      |      |       |

Forward Oil
Reverse Oil
Combined Oil
Buff Area

Start Stop Loads Speed Crossed Start End Feet T.Oil 2L 2R 0 30 0 37.0 32.0 -5.0 0 12R 1 22 17 32.0 28.9 -3.1 765 2 12L 10R 2 18 42 28.9 23.8 -5.1 1890 3 10L 8L 8R 2 18 50 23.8 18.7 -5.1 2250 4 6R 2 14 18.7 14.8 -3.9 2610 5 6L 4L 4R 1 33 12.9 -1.9 1485 14 14.8 6 2 7 2L 2R 14 74 12.9 9.0 -3.9 3330 8 2L 2R 0 14 0 9.0 0.0 -9.0 0