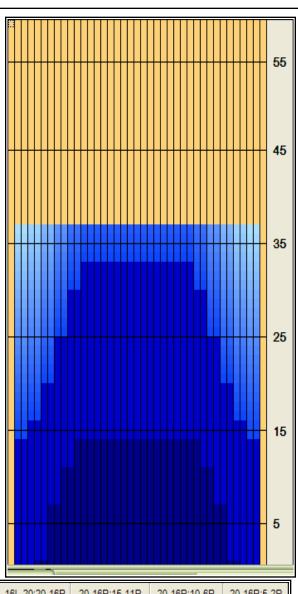

## 2007 EBT Storm San Marino Open

Oil Per Board: 45 uL Oil Pattern Distance: 37 Feet Volume Oil Total: 21.87 mL Total Boards Crossed: 486 Boards

Forward Oil Total: 9.54 mL Reverse Oil Total: 12.33 mL
Forward Boards Crossed: 212 Boards Reverse Boards Crossed: 274 Boards

| 2 5<br>3 7<br>4 9<br>5 1<br>6 2<br>7 2 | 5L<br>7L<br>9L | 3R<br>5R<br>7R<br>9R | 1<br>1<br>3 | 10<br>10<br>14 | 35<br>31 | 0.0  | 0.0  | 0.0  | 1,575 |
|----------------------------------------|----------------|----------------------|-------------|----------------|----------|------|------|------|-------|
| 3 7<br>4 9<br>5 1<br>6 2<br>7 2        | 7L<br>9L       | 7R                   | 3           |                | 31       | 0.0  | 1.4  | 1.4  |       |
| 3 7<br>4 9<br>5 1<br>6 2<br>7 2        | 9L             |                      |             | 14             |          |      |      | 1.4  | 1395  |
| 5 1<br>6 2<br>7 2                      |                | 9R                   |             | 14             | 81       | 1.4  | 7.3  | 5.9  | 3645  |
| 6 2<br>7 2                             | 11L            |                      | 2           | 14             | 46       | 7.3  | 11.2 | 3.9  | 2070  |
| 7 2                                    |                | 11R                  | 1           | 18             | 19       | 11.2 | 13.7 | 2.5  | 855   |
|                                        | 2L             | 2R                   | 0           | 18             | 0        | 13.7 | 25.0 | 11.3 | 0     |
| 8 2                                    | 2L             | 2R                   | 0           | 22             | 0        | 25.0 | 31.0 | 6.0  | 0     |
|                                        | 2L             | 2R                   | 0           | 26             | 0        | 31.0 | 37.0 | 6.0  | 0     |
| I◀ ▼ ▶ N Forward Reverse / More Info   |                |                      |             |                |          |      |      |      |       |

Forward Oil
Reverse Oil
Combined Oil
Buff Area

Start Stop Loads Speed Crossed Start End Feet T.Oil 2L 2R 0 30 0 37.0 32.0 -5.0 0 12R 1 22 17 32.0 28.9 -3.1 765 2 12L 10R 2 18 42 28.9 23.8 -5.1 1890 3 10L 8L 8R 2 18 50 23.8 18.7 -5.1 2250 4 6R 2 14 18.7 14.8 -3.9 2610 5 6L 4L 4R 1 33 12.9 -1.9 1485 14 14.8 6 2 7 2L 2R 14 74 12.9 9.0 -3.9 3330 8 2L 2R 0 14 0 9.0 0.0 -9.0 0