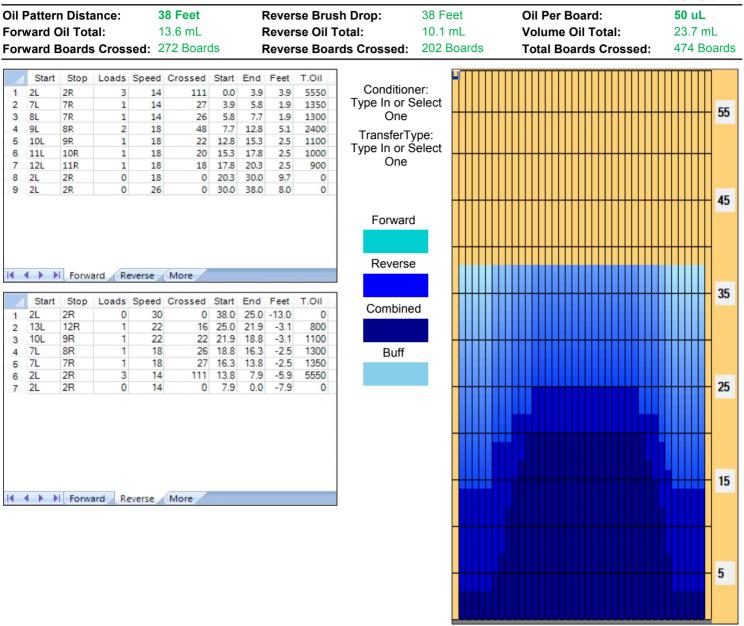

## Finals RIC 38

| Item             | 3L-7L:18L-18R        | 8L-12L:18L-18R      | 13L-17L:18L-18R     | 18L-18R:17R-13R      | 18L-18R:12R-8R      | 18L-18R:7R-3R        |
|------------------|----------------------|---------------------|---------------------|----------------------|---------------------|----------------------|
| Description      | Outside Track:Middle | Middle Track:Middle | Inside Track:Middle | MIddle: Inside Track | Middle:Middle Track | Middle:Outside Track |
| Track Zone Ratio | 2.58                 | 1.27                | 1                   | 1                    | 1.15                | 2.58                 |
| Forward O        | il Reverse Oil       |                     |                     |                      |                     |                      |
| 1350             |                      |                     |                     | ····                 |                     | ····                 |
| 1200             |                      |                     |                     |                      |                     | ++++                 |
| 1050             |                      |                     |                     |                      |                     |                      |
| 750              |                      |                     |                     |                      |                     |                      |
| 600              |                      |                     |                     |                      |                     | ++                   |
| 450              |                      |                     | ▋੶੶▋੶੶▋੶੶ਗ਼੶੶ਗ਼੶    | ┠╌┠╌┠╌┠╌┠╌┨╌┠        |                     |                      |
| 300              |                      |                     |                     |                      |                     |                      |
| 1 2 3            | 4 5 6 7 8 9 10       | 0 11 12 13 14 15 16 | 17 18 19 20 19 18 1 | 7 16 15 14 13 12 11  | 10 9 8 7 6 5        | 4 3 2 1              |