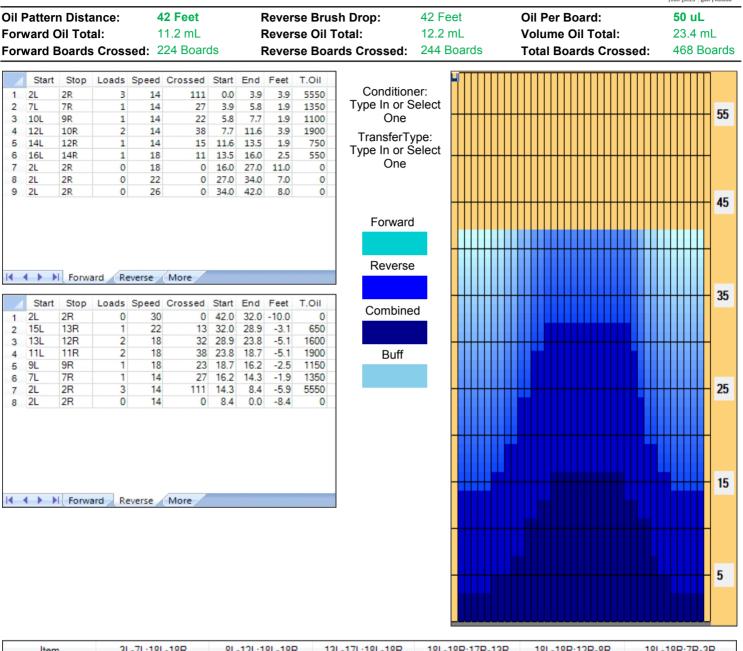

## Finals RIC 42

| Item             | 3L-7L:18L-18R                         | 8L-12L:18L-18R                      | 13L-17L:18L-18R     | 18L-18R:17R-13R      | 18L-18R:12R-8R      | 18L-18R:7R-3R        |
|------------------|---------------------------------------|-------------------------------------|---------------------|----------------------|---------------------|----------------------|
| Description      | Outside Track:Middle                  | Middle Track:Middle                 | Inside Track:Middle | MIddle: Inside Track | Middle:Middle Track | Middle:Outside Track |
| Track Zone Ratio | 2.97                                  | 1.79                                | 1.07                | 1.01                 | 1.56                | 2.97                 |
| Forward O        | il Reverse Oil                        |                                     |                     |                      |                     |                      |
| 1350             |                                       |                                     |                     |                      |                     |                      |
| 1050             |                                       |                                     |                     |                      |                     | <u>+</u> +++         |
| 900 <b>-</b>     |                                       |                                     |                     |                      |                     |                      |
| 450              |                                       | ╴╴╺╺╺╴╸<br>╴╴╸╴╴╴╴╴╴╴╴╴╴╴╴╴╴╴╴╴╴╴╴╴ |                     |                      |                     | +                    |
| 300              | ····································· |                                     |                     |                      | ┙┫╺╶┫╺╏┫╴┫╴┫╺╶┪╸╷   |                      |
| 1 2 3            | 4 5 6 7 8 9 10                        | 11 12 13 14 15 16                   | 17 18 19 20 19 18 1 | 17 16 15 14 13 12 11 | 10 9 8 7 6 5        | 4 3 2 1              |