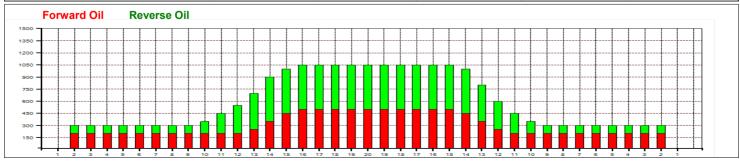

## **FANTASTICO OPEN 96**

Oil Pattern Distance: 44 Feet Reverse Brush Drop: 44 Feet Oil Per Board: 50 uL **Forward Oil Total:** 11.3 mL **Reverse Oil Total:** 11.15 mL **Volume Oil Total:** 22.45 mL Forward Boards Crossed: 226 Boards Reverse Boards Crossed: 223 Boards 449 Boards **Total Boards Crossed:** 

|   | Start                 | Stop  | Loads | Speed  | Crossed | Start | End  | Feet | T.Oil |
|---|-----------------------|-------|-------|--------|---------|-------|------|------|-------|
| 1 | 2L                    | 2R    | 4     | 14     | 148     | 0.0   | 5.9  | 5.9  | 7400  |
| 2 | 13L                   | 12R   | 1     | 14     | 16      | 5.9   | 7.8  | 1.9  | 800   |
| 3 | 14L                   | 13R   | 2     | 18     | 28      | 7.8   | 12.9 | 5.1  | 1400  |
| 4 | 15L                   | 14R   | 2     | 18     | 24      | 12.9  | 18.0 | 5.1  | 1200  |
| 5 | 16L                   | 15R   | 1     | 18     | 10      | 18.0  | 20.5 | 2.5  | 500   |
| 6 | 2L                    | 2R    | 0     | 22     | 0       | 20.5  | 29.0 | 8.5  | 0     |
| 7 | 2L                    | 2R    | 0     | 26     | 0       | 29.0  | 37.0 | 8.0  | 0     |
| 8 | 2L                    | 2R    | 0     | 30     | 0       | 37.0  | 44.0 | 7.0  | 0     |
|   |                       |       |       |        |         |       |      |      |       |
|   | $\longleftrightarrow$ | Forwa | and D | everse | More    |       |      |      |       |

|   | Start | Stop | Loads | Speed | Crossed | Start | End  | Feet  | T.Oil |
|---|-------|------|-------|-------|---------|-------|------|-------|-------|
| 1 | 2L    | 2R   | 0     | 30    | 0       | 44.0  | 32.0 | -12.0 | 0     |
| 2 | 14L   | 14R  | 2     | 18    | 26      | 32.0  | 26.9 | -5.1  | 1300  |
| 3 | 13L   | 13R  | 2     | 18    | 30      | 26.9  | 21.8 | -5.1  | 1500  |
| 4 | 12L   | 12R  | 2     | 14    | 34      | 21.8  | 17.9 | -3.9  | 1700  |
| 5 | 11L   | 11R  | 2     | 14    | 38      | 17.9  | 14.0 | -3.9  | 1900  |
| 6 | 10L   | 10R  | 1     | 14    | 21      | 14.0  | 12.1 | -1.9  | 1050  |
| 7 | 2L    | 2R   | 2     | 14    | 74      | 12.1  | 8.2  | -3.9  | 3700  |
| 8 | 2L    | 2R   | 0     | 10    | 0       | 8.2   | 0.0  | -8.2  | 0     |
|   |       |      |       |       |         |       |      |       |       |