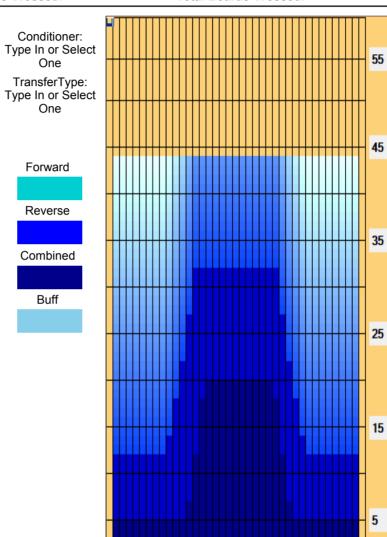

## **FANTASTICO OPEN 96**

Oil Pattern Distance: 44 Feet Reverse Brush Drop: 44 Feet Oil Per Board: 50 uL **Forward Oil Total:** 11.3 mL **Reverse Oil Total:** 11.15 mL **Volume Oil Total:** 22.45 mL Forward Boards Crossed: 226 Boards Reverse Boards Crossed: 223 Boards 449 Boards **Total Boards Crossed:** 

|   | Start                 | Stop  | Loads | Speed  | Crossed | Start | End  | Feet | T.Oil |
|---|-----------------------|-------|-------|--------|---------|-------|------|------|-------|
| 1 | 2L                    | 2R    | 4     | 14     | 148     | 0.0   | 5.9  | 5.9  | 7400  |
| 2 | 13L                   | 12R   | 1     | 14     | 16      | 5.9   | 7.8  | 1.9  | 800   |
| 3 | 14L                   | 13R   | 2     | 18     | 28      | 7.8   | 12.9 | 5.1  | 1400  |
| 4 | 15L                   | 14R   | 2     | 18     | 24      | 12.9  | 18.0 | 5.1  | 1200  |
| 5 | 16L                   | 15R   | 1     | 18     | 10      | 18.0  | 20.5 | 2.5  | 500   |
| 6 | 2L                    | 2R    | 0     | 22     | 0       | 20.5  | 29.0 | 8.5  | 0     |
| 7 | 2L                    | 2R    | 0     | 26     | 0       | 29.0  | 37.0 | 8.0  | 0     |
| 8 | 2L                    | 2R    | 0     | 30     | 0       | 37.0  | 44.0 | 7.0  | 0     |
|   |                       |       |       |        |         |       |      |      |       |
|   | $\longleftrightarrow$ | Forwa | and D | everse | More    |       |      |      |       |

|   | Start | Stop | Loads | Speed | Crossed | Start | End  | Feet  | T.Oil |
|---|-------|------|-------|-------|---------|-------|------|-------|-------|
| 1 | 2L    | 2R   | 0     | 30    | 0       | 44.0  | 32.0 | -12.0 | 0     |
| 2 | 14L   | 14R  | 2     | 18    | 26      | 32.0  | 26.9 | -5.1  | 1300  |
| 3 | 13L   | 13R  | 2     | 18    | 30      | 26.9  | 21.8 | -5.1  | 1500  |
| 4 | 12L   | 12R  | 2     | 14    | 34      | 21.8  | 17.9 | -3.9  | 1700  |
| 5 | 11L   | 11R  | 2     | 14    | 38      | 17.9  | 14.0 | -3.9  | 1900  |
| 6 | 10L   | 10R  | 1     | 14    | 21      | 14.0  | 12.1 | -1.9  | 1050  |
| 7 | 2L    | 2R   | 2     | 14    | 74      | 12.1  | 8.2  | -3.9  | 3700  |
| 8 | 2L    | 2R   | 0     | 10    | 0       | 8.2   | 0.0  | -8.2  | 0     |
|   |       |      |       |       |         |       |      |       |       |

| Item             | 3L-7L:18L-18R        | 8L-12L:18L-18R      | 13L-17L:18L-18R     | 18L-18R:17R-13R      | 18L-18R:12R-8R      | 18L-18R:7R-3R        |
|------------------|----------------------|---------------------|---------------------|----------------------|---------------------|----------------------|
| Description      | Outside Track:Middle | Middle Track:Middle | Inside Track:Middle | MIddle: Inside Track | Middle:Middle Track | Middle:Outside Track |
| Track Zone Ratio | 3.5                  | 2.69                | 1.12                | 1.06                 | 2.63                | 3.5                  |