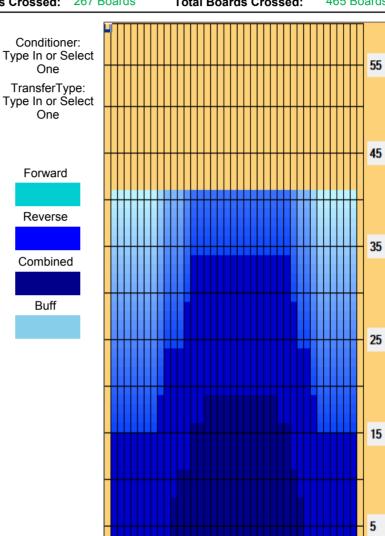

## **FANTASTICO OPEN 97**

Oil Pattern Distance: 41 Feet Reverse Brush Drop: 41 Feet Oil Per Board: 50 uL **Forward Oil Total:** 9.9 mL **Reverse Oil Total:** 13.35 mL **Volume Oil Total:** 23.25 mL Forward Boards Crossed: 198 Boards Reverse Boards Crossed: 267 Boards 465 Boards **Total Boards Crossed:** 

| 2 8L 8R 1 14 25 1.9 3.8 1.9 1250   3 11L 10R 2 18 40 3.8 8.9 5.1 2000   4 12L 11R 1 18 18 8.9 11.4 2.5 900   5 14L 12R 2 18 30 11.4 16.5 5.1 1500   6 16L 14R 1 18 11 16.5 19.0 2.5 550   7 2L 2R 0 18 0 19.0 33.0 14.0 0   8 2L 2R 0 26 0 33.0 37.0 4.0 0 |   | Start | Stop | Loads | Speed | Crossed | Start | End  | Feet | T.Oil |
|------------------------------------------------------------------------------------------------------------------------------------------------------------------------------------------------------------------------------------------------------------|---|-------|------|-------|-------|---------|-------|------|------|-------|
| 3 11L 10R 2 18 40 3.8 8.9 5.1 2000<br>4 12L 11R 1 18 18 8.9 11.4 2.5 900<br>5 14L 12R 2 18 30 11.4 16.5 5.1 1500<br>6 16L 14R 1 18 11 16.5 19.0 2.5 550<br>7 2L 2R 0 18 0 19.0 33.0 14.0 0                                                                 | 1 | 2L    | 2R   | 2     | 14    | 74      | 0.0   | 1.9  | 1.9  | 3700  |
| 4 12L 11R 1 18 18 8.9 11.4 2.5 900   5 14L 12R 2 18 30 11.4 16.5 5.1 1500   6 16L 14R 1 18 11 16.5 19.0 2.5 550   7 2L 2R 0 18 0 19.0 33.0 14.0 0   8 2L 2R 0 26 0 33.0 37.0 4.0 0                                                                         | 2 | 8L    | 8R   | 1     | 14    | 25      | 1.9   | 3.8  | 1.9  | 1250  |
| 5 14L 12R 2 18 30 11.4 16.5 5.1 1500   6 16L 14R 1 18 11 16.5 19.0 2.5 550   7 2L 2R 0 18 0 19.0 33.0 14.0 0   8 2L 2R 0 26 0 33.0 37.0 4.0 0                                                                                                              | 3 | 11L   | 10R  | 2     | 18    | 40      | 3.8   | 8.9  | 5.1  | 2000  |
| 6 16L 14R 1 18 11 16.5 19.0 2.5 550<br>7 2L 2R 0 18 0 19.0 33.0 14.0 0<br>8 2L 2R 0 26 0 33.0 37.0 4.0 0                                                                                                                                                   | 4 | 12L   | 11R  | 1     | 18    | 18      | 8.9   | 11.4 | 2.5  | 900   |
| 7 2L 2R 0 18 0 19.0 33.0 14.0 0 8 2L 2R 0 26 0 33.0 37.0 4.0 0                                                                                                                                                                                             | 5 | 14L   | 12R  | 2     | 18    | 30      | 11.4  | 16.5 | 5.1  | 1500  |
| 8 2L 2R 0 26 0 33.0 37.0 4.0 0                                                                                                                                                                                                                             | 6 | 16L   | 14R  | 1     | 18    | 11      | 16.5  | 19.0 | 2.5  | 550   |
|                                                                                                                                                                                                                                                            | 7 | 2L    | 2R   | 0     | 18    | 0       | 19.0  | 33.0 | 14.0 | 0     |
| 9 2L 2R 0 30 0 37.0 41.0 4.0 0                                                                                                                                                                                                                             | 8 | 2L    | 2R   | 0     | 26    | 0       | 33.0  | 37.0 | 4.0  | 0     |
|                                                                                                                                                                                                                                                            | 9 | 2L    | 2R   | 0     | 30    | 0       | 37.0  | 41.0 | 4.0  | 0     |
| Forward Reverse More                                                                                                                                                                                                                                       |   |       |      |       |       |         |       |      |      |       |

|   | Start | Stop | Loads | Speed | Crossed | Start | End  | Feet  | T.Oil |
|---|-------|------|-------|-------|---------|-------|------|-------|-------|
| 1 | 2L    | 2R   | 0     | 30    | 0       | 41.0  | 34.0 | -7.0  | 0     |
| 2 | 14L   | 12R  | 2     | 18    | 30      | 34.0  | 28.9 | -5.1  | 1500  |
| 3 | 13L   | 11R  | 2     | 18    | 34      | 28.9  | 23.8 | -5.1  | 1700  |
| 1 | 10L   | 9R   | 2     | 18    | 44      | 23.8  | 18.7 | -5.1  | 2200  |
| 5 | 9L    | 8R   | 2     | 14    | 48      | 18.7  | 14.8 | -3.9  | 2400  |
| 3 | 2L    | 2R   | 3     | 10    | 111     | 14.8  | 10.6 | -4.2  | 5550  |
| 7 | 2L    | 2R   | 0     | 10    | 0       | 10.6  | 0.0  | -10.6 | 0     |
|   |       |      |       |       |         |       |      |       |       |