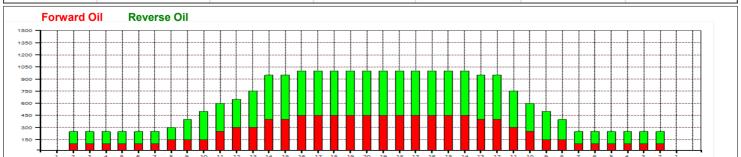

## **FANTASTICO OPEN 97**

Oil Pattern Distance: 41 Feet Reverse Brush Drop: 41 Feet Oil Per Board: 50 uL **Forward Oil Total:** 9.9 mL **Reverse Oil Total:** 13.35 mL **Volume Oil Total:** 23.25 mL Forward Boards Crossed: 198 Boards Reverse Boards Crossed: 267 Boards 465 Boards **Total Boards Crossed:** 