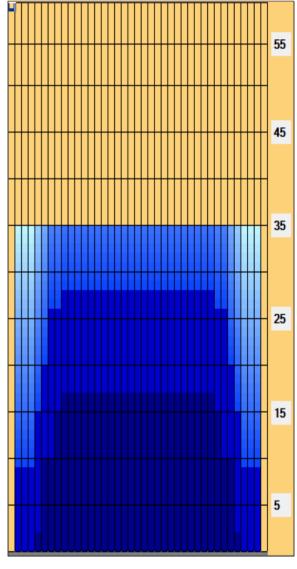

## **Bowlzone Masters 35ft**

Oil Pattern Distance: 35 Feet **Reverse Brush Drop:** 35 Feet Oil Per Board: 45 uL 10.26 mL **Forward Oil Total: Reverse Oil Total:** 11.925 mL **Volume Oil Total:** 22.185 mL Forward Boards Crossed: 228 Boards Reverse Boards Crossed: 265 Boards 493 Boards **Total Boards Crossed:** 