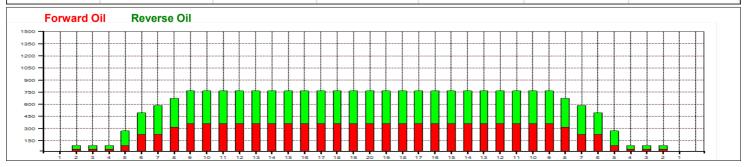

|   | Start                 | Stop  | Loads  | Speed  | Crossed | Start         | End         | Feet | T.Oil |
|---|-----------------------|-------|--------|--------|---------|---------------|-------------|------|-------|
| 1 | 2L                    | 2R    | 1      | 10     | 37      | 0.0           | 0.0         | 0.0  | 1665  |
| 2 | 5L                    | 5R    | 1      | 18     | 31      | 0.0           | 2.5         | 2.5  | 1395  |
| 3 | 6L                    | 6R    | 3      | 18     | 87      | 2.5           | 10.1        | 7.6  | 3915  |
| 4 | 8L                    | 8R    | 2      | 18     | 50      | 10.1          | 15.2        | 5.1  | 2250  |
| 5 | 9L                    | 9R    | 1      | 18     | 23      | 15.2          | 17.7        | 2.5  | 1035  |
| 6 | 2L                    | 2R    | 0      | 18     | 0       | 17.7          | 25.0        | 7.3  | 0     |
| 7 | 2L                    | 2R    | 0      | 26     | 0       | 25.0          | 30.0        | 5.0  | 0     |
| 8 | 2L                    | 2R    | 0      | 30     | 0       | 30.0          | 35.0        | 5.0  | 0     |
|   |                       |       |        |        |         |               |             |      |       |
|   | $\longleftrightarrow$ | Forwa | ard Re | everse | More    |               |             |      |       |
|   | Start                 | Forwa |        |        | More    | Start         | End         | Feet | T.Oil |
| 1 |                       |       |        |        | Crossed | Start<br>35.0 | End<br>28.0 | Feet | T.Oil |