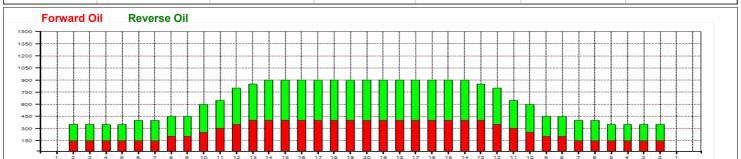

## **Bowlzone Masters 41ft**

Oil Pattern Distance: 41 Feet Reverse Brush Drop: 41 Feet Oil Per Board: 50 uL **Forward Oil Total:** 10.4 mL **Reverse Oil Total:** 13.3 mL **Volume Oil Total:** 23.7 mL Forward Boards Crossed: 208 Boards Reverse Boards Crossed: 266 Boards 474 Boards **Total Boards Crossed:** 

|   | Start                 | Stop  | Loads | Speed  | Crossed | Start | End  | Feet | T.Oil |
|---|-----------------------|-------|-------|--------|---------|-------|------|------|-------|
| 1 | 2L                    | 2R    | 3     | 14     | 111     | 0.0   | 3.9  | 3.9  | 5550  |
| 2 | 8L                    | 8R    | 1     | 14     | 25      | 3.9   | 5.8  | 1.9  | 1250  |
| 3 | 10L                   | 10R   | 1     | 14     | 21      | 5.8   | 7.7  | 1.9  | 1050  |
| 4 | 11L                   | 11R   | 1     | 14     | 19      | 7.7   | 9.6  | 1.9  | 950   |
| 5 | 12L                   | 12R   | 1     | 14     | 17      | 9.6   | 11.5 | 1.9  | 850   |
| 6 | 13L                   | 13R   | 1     | 18     | 15      | 11.5  | 14.0 | 2.5  | 750   |
| 7 | 2L                    | 2R    | 0     | 18     | 0       | 14.0  | 24.0 | 10.0 | 0     |
| 8 | 2L                    | 2R    | 0     | 22     | 0       | 24.0  | 35.0 | 11.0 | 0     |
| 9 | 2L                    | 2R    | 0     | 30     | 0       | 35.0  | 41.0 | 6.0  | 0     |
|   |                       |       |       |        |         |       |      |      |       |
|   | $\longleftrightarrow$ | Forwa | . 2   | everse | More    |       |      |      |       |

|   | Start | Stop | Loads | Speed | Crossed | Start | End  | Feet  | T.Oil |
|---|-------|------|-------|-------|---------|-------|------|-------|-------|
| 1 | 2L    | 2R   | 0     | 30    | 0       | 41.0  | 30.0 | -11.0 | 0     |
| 2 | 14L   | 14R  | 1     | 22    | 13      | 30.0  | 26.9 | -3.1  | 650   |
| 3 | 12L   | 12R  | 2     | 18    | 34      | 26.9  | 21.8 | -5.1  | 1700  |
| 4 | 10L   | 10R  | 2     | 18    | 42      | 21.8  | 16.7 | -5.1  | 2100  |
| 5 | 6L    | 6R   | 1     | 14    | 29      | 16.7  | 14.8 | -1.9  | 1450  |
| 6 | 2L    | 2R   | 2     | 14    | 74      | 14.8  | 10.9 | -3.9  | 3700  |
| 7 | 2L    | 2R   | 2     | 10    | 74      | 10.9  | 8.1  | -2.8  | 3700  |
| 8 | 2L    | 2R   | 0     | 10    | 0       | 8.1   | 0.0  | -8.1  | 0     |
|   |       |      |       |       |         |       |      |       |       |