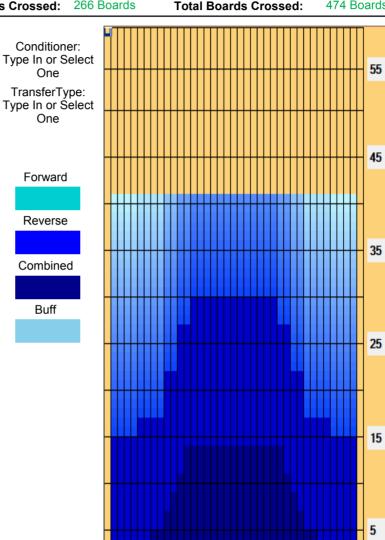

## **Bowlzone Masters 41ft**

Oil Pattern Distance: 41 Feet Reverse Brush Drop: 41 Feet Oil Per Board: 50 uL **Forward Oil Total:** 10.4 mL **Reverse Oil Total:** 13.3 mL **Volume Oil Total:** 23.7 mL Forward Boards Crossed: 208 Boards Reverse Boards Crossed: 266 Boards 474 Boards **Total Boards Crossed:** 

|   | Start                 | Stop  | Loads | Speed  | Crossed | Start | End  | Feet | T.Oil |
|---|-----------------------|-------|-------|--------|---------|-------|------|------|-------|
| 1 | 2L                    | 2R    | 3     | 14     | 111     | 0.0   | 3.9  | 3.9  | 5550  |
| 2 | 8L                    | 8R    | 1     | 14     | 25      | 3.9   | 5.8  | 1.9  | 1250  |
| 3 | 10L                   | 10R   | 1     | 14     | 21      | 5.8   | 7.7  | 1.9  | 1050  |
| 4 | 11L                   | 11R   | 1     | 14     | 19      | 7.7   | 9.6  | 1.9  | 950   |
| 5 | 12L                   | 12R   | 1     | 14     | 17      | 9.6   | 11.5 | 1.9  | 850   |
| 6 | 13L                   | 13R   | 1     | 18     | 15      | 11.5  | 14.0 | 2.5  | 750   |
| 7 | 2L                    | 2R    | 0     | 18     | 0       | 14.0  | 24.0 | 10.0 | 0     |
| 8 | 2L                    | 2R    | 0     | 22     | 0       | 24.0  | 35.0 | 11.0 | 0     |
| 9 | 2L                    | 2R    | 0     | 30     | 0       | 35.0  | 41.0 | 6.0  | 0     |
|   |                       |       |       |        |         |       |      |      |       |
|   | $\longleftrightarrow$ | Forwa | . 2   | everse | More    |       |      |      |       |

|   | Start | Stop | Loads | Speed | Crossed | Start | End  | Feet  | T.Oil |
|---|-------|------|-------|-------|---------|-------|------|-------|-------|
| 1 | 2L    | 2R   | 0     | 30    | 0       | 41.0  | 30.0 | -11.0 | 0     |
| 2 | 14L   | 14R  | 1     | 22    | 13      | 30.0  | 26.9 | -3.1  | 650   |
| 3 | 12L   | 12R  | 2     | 18    | 34      | 26.9  | 21.8 | -5.1  | 1700  |
| 4 | 10L   | 10R  | 2     | 18    | 42      | 21.8  | 16.7 | -5.1  | 2100  |
| 5 | 6L    | 6R   | 1     | 14    | 29      | 16.7  | 14.8 | -1.9  | 1450  |
| 6 | 2L    | 2R   | 2     | 14    | 74      | 14.8  | 10.9 | -3.9  | 3700  |
| 7 | 2L    | 2R   | 2     | 10    | 74      | 10.9  | 8.1  | -2.8  | 3700  |
| 8 | 2L    | 2R   | 0     | 10    | 0       | 8.1   | 0.0  | -8.1  | 0     |
|   |       |      |       |       |         |       |      |       |       |