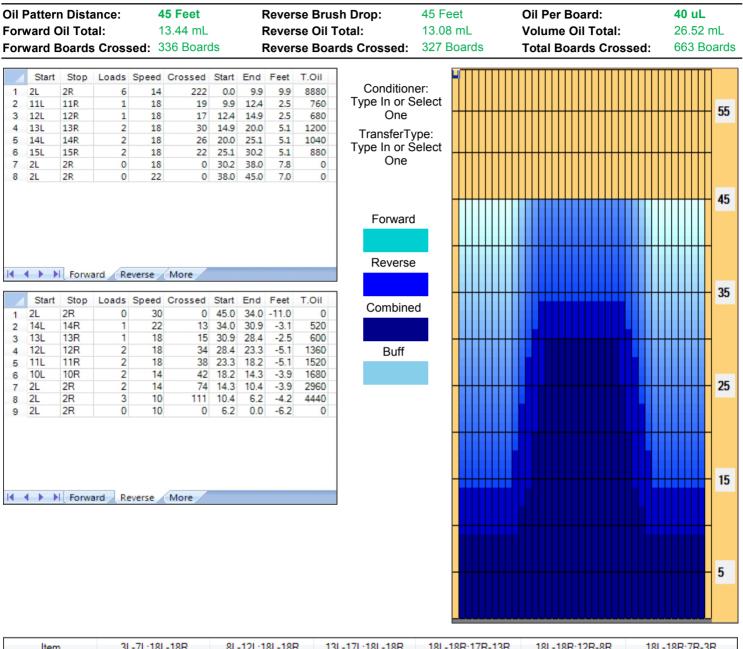

## **Bowlzone Masters 45ft**

| Item             | 3L-/L:18L-18R        | 8L-12L:18L-18R               | 13L-1/L:18L-18R     | 18L-18R:1/R-13R      | 18L-18R:12R-8R      | 18L-18R:/R-3R        |
|------------------|----------------------|------------------------------|---------------------|----------------------|---------------------|----------------------|
| Description      | Outside Track:Middle | Middle Track:Middle          | Inside Track:Middle | MIddle: Inside Track | Middle:Middle Track | Middle:Outside Track |
| frack Zone Ratio | 2.45                 | 1.93                         | 1.05                | 1.05                 | 1.93                | 2.45                 |
| Forward O        | il Reverse Oil       |                              |                     |                      |                     |                      |
| 1350             |                      | ···· ··· ··· ··· ··· ··· ··· |                     |                      |                     |                      |
| 1050             |                      |                              |                     |                      |                     | <u>}</u> }           |
| 750              |                      |                              |                     |                      |                     |                      |
| 450              |                      |                              |                     |                      |                     |                      |
| 300              |                      |                              |                     |                      |                     |                      |
| 1 2 3            | 4 5 6 7 8 9 10       | 11 12 13 14 15 16            | 17 18 19 20 19 18 1 | 17 16 15 14 13 12 11 | 10 9 8 7 6 5        | 4 3 2 1              |