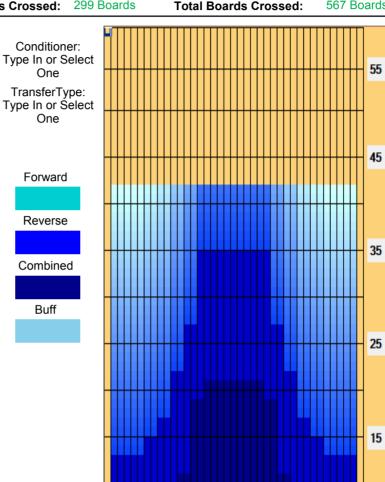

## BBF 2023 Team

5

Oil Pattern Distance: 42 Feet Reverse Brush Drop: 42 Feet Oil Per Board: 40 uL **Forward Oil Total:** 10.72 mL 11.96 mL **Reverse Oil Total: Volume Oil Total:** 22.68 mL Forward Boards Crossed: 268 Boards Reverse Boards Crossed: 299 Boards 567 Boards **Total Boards Crossed:** 

|    | Start | Stop | Loads | Speed | Crossed | Start | End  | Feet | T.Oil |
|----|-------|------|-------|-------|---------|-------|------|------|-------|
| 1  | 2L    | 2R   | 3     | 10    | 111     | 0.0   | 2.8  | 2.8  | 4440  |
| 2  | 6L    | 6R   | 1     | 10    | 29      | 2.8   | 4.2  | 1.4  | 1160  |
| 3  | 8L    | 8R   | 1     | 10    | 25      | 4.2   | 5.6  | 1.4  | 1000  |
| 4  | 10L   | 10R  | 1     | 14    | 21      | 5.6   | 7.5  | 1.9  | 840   |
| 5  | 12L   | 12R  | 2     | 14    | 34      | 7.5   | 11.4 | 3.9  | 1360  |
| 6  | 14L   | 14R  | 3     | 18    | 39      | 11.4  | 19.0 | 7.6  | 1560  |
| 7  | 16L   | 16R  | 1     | 18    | 9       | 19.0  | 21.5 | 2.5  | 360   |
| 8  | 2L    | 2R   | 0     | 18    | 0       | 21.5  | 34.0 | 12.5 | 0     |
| 9  | 2L    | 2R   | 0     | 26    | 0       | 34.0  | 38.0 | 4.0  | 0     |
| 10 | 2L    | 2R   | 0     | 30    | 0       | 38.0  | 42.0 | 4.0  | 0     |

|       | Forw                                         | ard Re                                                                 | werse                                                                              | More                                                                                                       |                                                                                                                                     |                                                                                                                                                                         |                                                                                                                                                                                                           |                                                                                                                                                                                                                                              |
|-------|----------------------------------------------|------------------------------------------------------------------------|------------------------------------------------------------------------------------|------------------------------------------------------------------------------------------------------------|-------------------------------------------------------------------------------------------------------------------------------------|-------------------------------------------------------------------------------------------------------------------------------------------------------------------------|-----------------------------------------------------------------------------------------------------------------------------------------------------------------------------------------------------------|----------------------------------------------------------------------------------------------------------------------------------------------------------------------------------------------------------------------------------------------|
|       | TOTW                                         | aru _ re                                                               | verse                                                                              | WOTE                                                                                                       |                                                                                                                                     |                                                                                                                                                                         |                                                                                                                                                                                                           |                                                                                                                                                                                                                                              |
| Start | Stop                                         | Loads                                                                  | Speed                                                                              | Crossed                                                                                                    | Start                                                                                                                               | End                                                                                                                                                                     | Feet                                                                                                                                                                                                      | T.Oil                                                                                                                                                                                                                                        |
| 2L    | 2R                                           | 0                                                                      | 30                                                                                 | 0                                                                                                          | 42.0                                                                                                                                | 35.0                                                                                                                                                                    | -7.0                                                                                                                                                                                                      | 0                                                                                                                                                                                                                                            |
| 15L   | 15R                                          | 3                                                                      | 18                                                                                 | 33                                                                                                         | 35.0                                                                                                                                | 27.4                                                                                                                                                                    | -7.6                                                                                                                                                                                                      | 1320                                                                                                                                                                                                                                         |
| 13L   | 13R                                          | 2                                                                      | 18                                                                                 | 30                                                                                                         | 27.4                                                                                                                                | 22.3                                                                                                                                                                    | -5.1                                                                                                                                                                                                      | 1200                                                                                                                                                                                                                                         |
| 11L   | 11R                                          | 2                                                                      | 18                                                                                 | 38                                                                                                         | 22.3                                                                                                                                | 17.2                                                                                                                                                                    | -5.1                                                                                                                                                                                                      | 1520                                                                                                                                                                                                                                         |
| 9L    | 9R                                           | 1                                                                      | 18                                                                                 | 23                                                                                                         | 17.2                                                                                                                                | 14.7                                                                                                                                                                    | -2.5                                                                                                                                                                                                      | 920                                                                                                                                                                                                                                          |
| 7L    | 7R                                           | 1                                                                      | 14                                                                                 | 27                                                                                                         | 14.7                                                                                                                                | 12.8                                                                                                                                                                    | -1.9                                                                                                                                                                                                      | 1080                                                                                                                                                                                                                                         |
| 2L    | 2R                                           | 4                                                                      | 10                                                                                 | 148                                                                                                        | 12.8                                                                                                                                | 7.2                                                                                                                                                                     | -5.6                                                                                                                                                                                                      | 5920                                                                                                                                                                                                                                         |
| 2L    | 2R                                           | 0                                                                      | 10                                                                                 | 0                                                                                                          | 7.2                                                                                                                                 | 0.0                                                                                                                                                                     | -7.2                                                                                                                                                                                                      | 0                                                                                                                                                                                                                                            |
|       | Start<br>2L<br>15L<br>13L<br>11L<br>9L<br>7L | Start Stop<br>2L 2R<br>15L 15R<br>13L 13R<br>11L 11R<br>9L 9R<br>7L 7R | Start Stop Loads   2L 2R 0   15L 15R 3   13L 13R 2   11L 11R 2   9L 9R 1   7L 7R 1 | Start Stop Loads Speed   2L 2R 0 30   15L 15R 3 18   13L 13R 2 18   11L 11R 2 18   9L 9R 1 18   7L 7R 1 14 | Start Stop Loads Speed Crossed   2L 2R 0 30 0   15L 15R 3 18 33   13L 13R 2 18 30   11L 11R 2 18 38   9L 9R 1 18 23   7L 7R 1 14 27 | Start Stop Loads Speed Crossed Start   2L 2R 0 30 0 42.0   15L 15R 3 18 33 35.0   13L 13R 2 18 30 27.4   11L 11R 2 18 38 22.3   9L 9R 1 18 23 17.2   7L 7R 1 14 27 14.7 | Start Stop Loads Speed Crossed Start End   2L 2R 0 30 0 42.0 35.0   15L 15R 3 18 33 35.0 27.4   13L 13R 2 18 30 27.4 22.3   11L 11R 2 18 38 22.3 17.2   9L 9R 1 18 23 17.2 14.7   7L 7R 1 14 27 14.7 12.8 | Start Stop Loads Speed Crossed Start End Feet   2L 2R 0 30 0 42.0 35.0 -7.0   15L 15R 3 18 33 35.0 27.4 -7.6   13L 13R 2 18 30 27.4 22.3 -5.1   11L 11R 2 18 38 22.3 17.2 -5.1   9L 9R 1 18 23 17.2 14.7 -2.5   7L 7R 1 14 27 14.7 12.8 -1.9 |