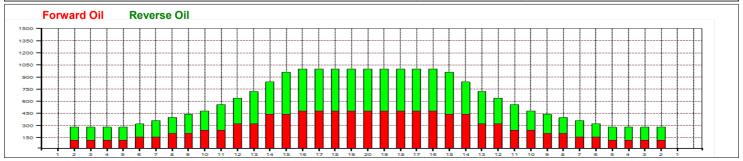

## BBF 2023 Team

5

Oil Pattern Distance: 42 Feet Reverse Brush Drop: 42 Feet Oil Per Board: 40 uL **Forward Oil Total:** 10.72 mL 11.96 mL **Reverse Oil Total: Volume Oil Total:** 22.68 mL Forward Boards Crossed: 268 Boards Reverse Boards Crossed: 299 Boards 567 Boards **Total Boards Crossed:** 