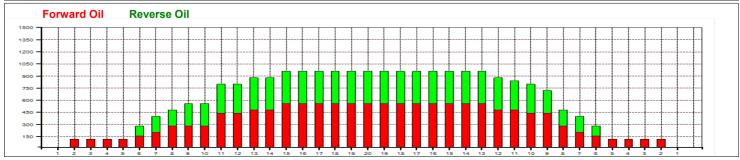

## F.O. - 92

Oil Pattern Distance: 39 Feet Reverse Brush Drop: 39 Feet Oil Per Board: 40 uL **Forward Oil Total:** 13.76 mL 9.72 mL **Reverse Oil Total: Volume Oil Total:** 23.48 mL Forward Boards Crossed: 344 Boards Reverse Boards Crossed: 243 Boards 587 Boards **Total Boards Crossed:** 

|   | Start    | Stop       | Loads   | Speed    | Crossed                    | Start         | End         | Feet         | T.Oil        |
|---|----------|------------|---------|----------|----------------------------|---------------|-------------|--------------|--------------|
| 1 | 2L       | 2R         | 3       | 14       | 111                        | 0.0           | 3.9         | 3.9          | 4440         |
| 2 | 6L       | 6R         | 1       | 18       | 29                         | 3.9           | 6.4         | 2.5          | 1160         |
| 3 | 7L       | 7R<br>8R   | 1 2     | 18<br>18 | 27<br>50                   | 6.4<br>8.9    | 8.9<br>14.0 | 2.5<br>5.1   | 1080<br>2000 |
| 4 | 8L       |            |         |          |                            |               |             |              |              |
| 5 | 11L      | 9R         | 4       | 18       | 84                         | 14.0          | 24.2        | 10.2         | 3360         |
| 6 | 13L      | 11R        | 1       | 22       | 17                         | 24.2          | 27.3        | 3.1          | 680          |
| 7 | 15L      | 13R        | 2       | 22       | 26                         | 27.3          | 33.5        | 6.2          | 1040         |
| 8 | 2L       | 2R         | 0       | 22       | 0                          | 33.5          | 39.0        | 5.5          | 0            |
|   |          |            |         |          |                            | 33,3          | 3310        | 3,3          |              |
|   | ←→→      |            |         | everse   | More                       | 33,3          | 330         | 3,3          |              |
|   |          |            | ard Re  | everse   |                            |               | End         | Feet         | T.Oil        |
|   | <b>1</b> | Forwa      | Loads   | everse   | More                       |               |             |              |              |
|   | Start    | Forw       | Loads 0 | everse   | More Crossed               | Start<br>39.0 | End         | Feet         | T.Oil        |
| 1 | Start 2L | Stop<br>2R | Loads   | Speed 30 | More<br>Crossed<br>0<br>16 | Start<br>39.0 | End<br>30.0 | Feet<br>-9.0 | T.Oil<br>0   |