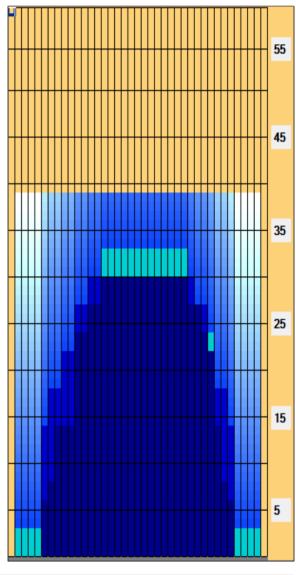

## F.O. - 92

Oil Pattern Distance: 39 Feet Reverse Brush Drop: 39 Feet Oil Per Board: 40 uL **Forward Oil Total:** 13.76 mL 9.72 mL **Reverse Oil Total: Volume Oil Total:** 23.48 mL Forward Boards Crossed: 344 Boards Reverse Boards Crossed: 243 Boards 587 Boards **Total Boards Crossed:** 