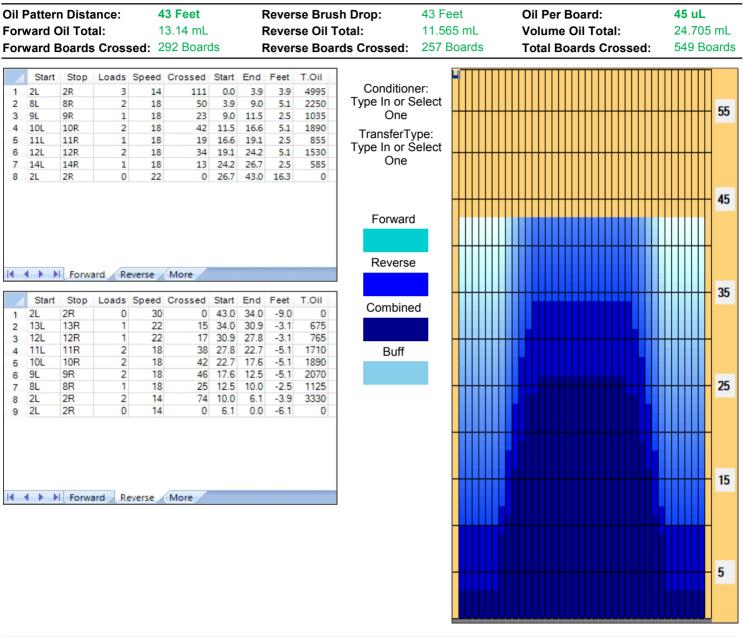

## **BOARDWALK BOWL MEDIUM**

| Item            | 3L-7L:18L-18R        | 8L-12L:18L-18R      | 13L-17L:18L-18R     | 18L-18R:17R-13R      | 18L-18R:12R-8R      | 18L-18R:7R-3R        |
|-----------------|----------------------|---------------------|---------------------|----------------------|---------------------|----------------------|
| Description     | Outside Track:Middle | Middle Track:Middle | Inside Track:Middle | MIddle: Inside Track | Middle:Middle Track | Middle:Outside Track |
| rack Zone Ratio | 4.6                  | 1.58                | 1.01                | 1.01                 | 1.58                | 4.6                  |
| Forward O       | il Reverse Oil       |                     |                     |                      |                     |                      |
| 1350            |                      |                     |                     | ····                 |                     | ····                 |
| 1200            |                      |                     |                     | ····                 |                     | +                    |
| 900             |                      |                     |                     |                      |                     |                      |
| 750             |                      |                     |                     |                      |                     | <u>}}</u> }}         |
| 600             |                      |                     |                     |                      |                     | <u>}}</u> }}         |
| 450             |                      |                     |                     |                      |                     |                      |
| 150             |                      |                     |                     |                      |                     |                      |
| 1 2 3           | 4 5 6 7 8 9 10       | 11 12 13 14 15 16   | 17 18 19 20 19 18 1 | 17 16 15 14 13 12 11 | 10 9 8 7 6 5        | 4 3 2 1              |